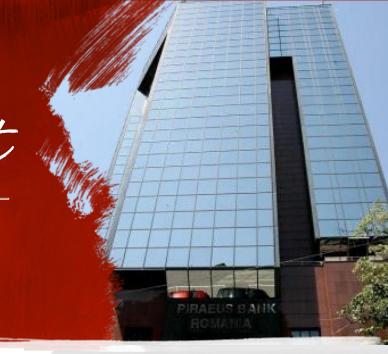

# Office to let

## International Business Center Modern

Bucharest, Sector 2, 34-36 Carol I blvd.

#### **Building information**

| Building status        | Existing    |
|------------------------|-------------|
| Year of reconstruction | 2010        |
| Parking ratio          | 1 / 63 sq m |
| Total building area    | 7 500 sq m  |