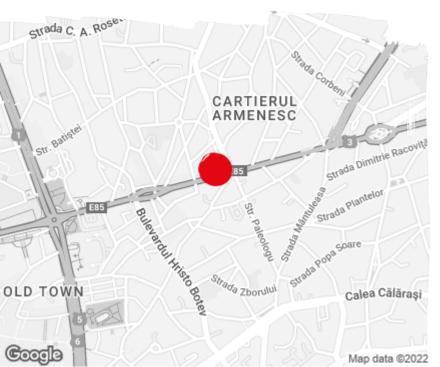

#### Location

#### **Public transport**

Metro: M2

Bus: 61, 66, 69, 70, 85, 311, 336, 690, 783

Tram: 5, 16, 21